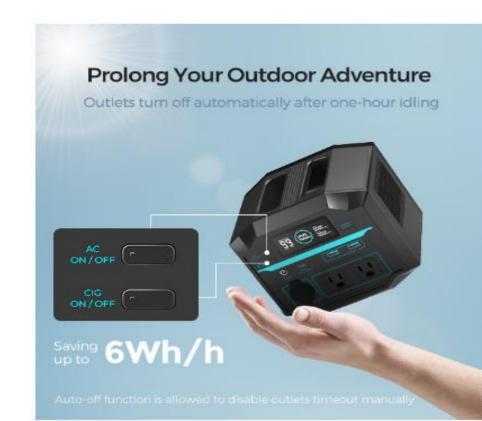

#### **Customizable Power Saving Settings**

Phoenix 200 power station will automatically turn off the CIG Port or AC Outlets to avoid power consumption when they are not connected to the device, or the connected device's power is relatively low for more than 1 hour.

You can also manually disable this function or enable it with one simple operation to meet different usage needs, such as low-power devices or devices that work intermittently (such as refrigerators).