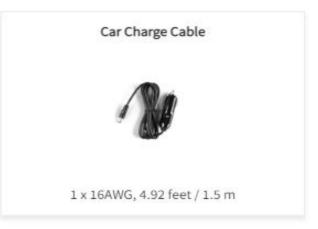

*Customizable Power Saving Settings**

Phoenix 200 power station will automatically turn off the CIG Port or AC Outlets to avoid power consumption when they are not connected to the device, or the connected device's power is relatively low for more than 1 hour.

You can also manually disable this function or enable it with one simple operation to meet different usage needs, such as low-power devices or devices that work intermittently (such as refrigerators).





# High-quality Output and Quiet Operation

Pure sine wave technology provides high-quality AC power equivalent to mains power, protecting your sensitive equipment such as CPAP. Phoenix camping generator always operates with low noise, so it can be used without worry, even while sleeping.













#### PACKAGE INCLUDES