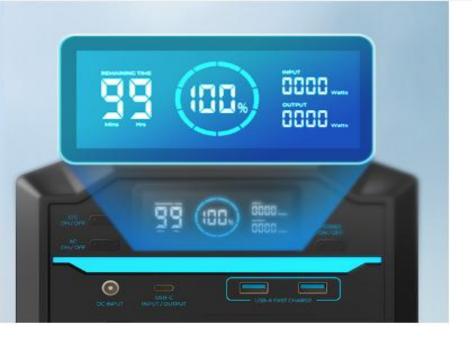

#### Intelligent LCD Display

Quickly check your charging status with an informative LCD display, including battery level, input and output power, and estimated recharging time.

When no operation is made for 5 minutes, the LCD Display will go out automatically to save energy. Short press the Power Button with PHOENIX on to light up or dim the LCD Display manually.