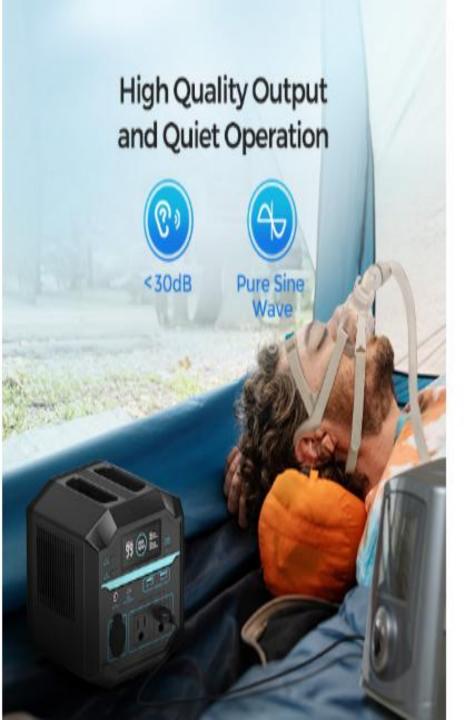

# High-quality Output and Quiet Operation

Pure sine wave technology provides high-quality AC power equivalent to mains power, protecting your sensitive equipment such as CPAP. Phoenix camping generator always operates with low noise, so it can be used without worry, even while sleeping.