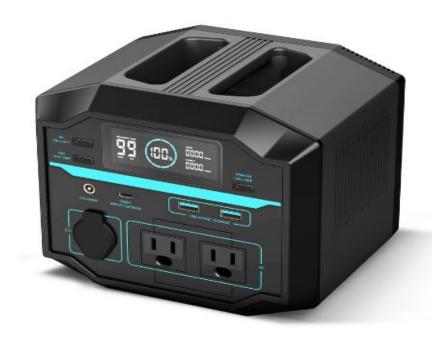

#### PORTABLE POWER STATION

Take power wherever you go. PHOENIX 200 is one of the lightest portable power stations with only 5.3 pounds and a capacity of 222Wh. PHOENIX 200 can be charged to 80% in 1.5 hours when AC and USB-C are charged simultaneously at maximum power. It provides 4 recharging options: AC, USB-C, solar, and car. The PHOENIX 200 solar generator can power 6 devices simultaneously and charge devices while recharging itself. It's ideal for camping, road trips, photography, remote work, and outdoor activities.

#### Intelligent LCD Display

Quickly check your charging status with an informative LCD display, including battery level, input and output power, and estimated recharging time.

When no operation is made for 5 minutes, the LCD Display will go out automatically to save energy. Short press the Power Button with PHOENIX on to light up or dim the LCD Display manually.