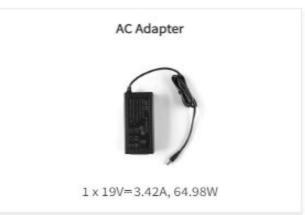

## **Customizable Power Saving Settings**

Phoenix 200 power station will automatically turn off the CIG Port or AC Outlets to avoid power consumption when they are not connected to the device, or the connected device's power is relatively low for more than 1 hour.

You can also manually disable this function or enable it with one simple operation to meet different usage needs, such as low-power devices or devices that work intermittently (such as refrigerators).





# High-quality Output and Quiet Operation

Pure sine wave technology provides high-quality AC power equivalent to mains power, protecting your sensitive equipment such as CPAP. Phoenix camping generator always operates with low noise, so it can be used without worry, even while sleeping.













#### PACKAGE INCLUDES