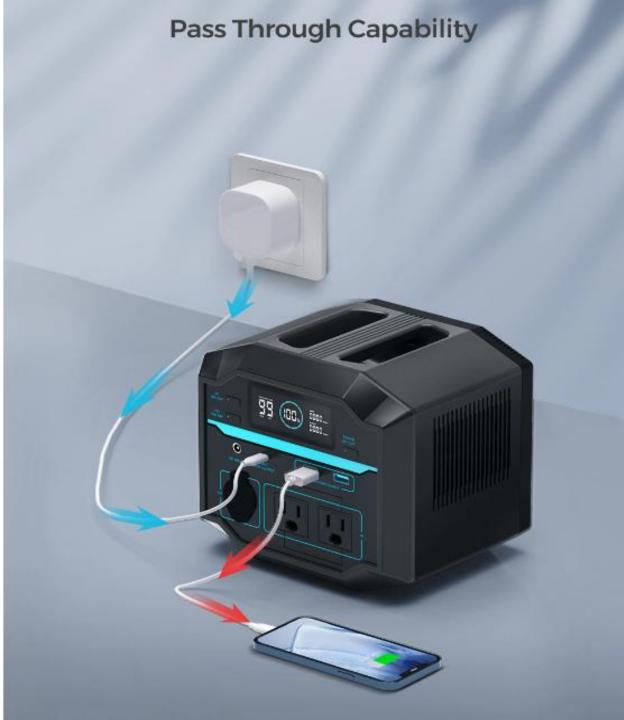

#### PORTABLE POWER STATION

Take power wherever you go. PHOENIX 200 is one of the lightest portable power stations with only 5.3 pounds and a capacity of 222Wh. PHOENIX 200 can be charged to 80% in 1.5 hours when AC and USB-C are charged simultaneously at maximum power. It provides 4 recharging options: AC, USB-C, solar, and car. The PHOENIX 200 solar generator can power 6 devices simultaneously and charge devices while recharging itself. It's ideal for camping, road trips, photography, remote work, and outdoor activities.