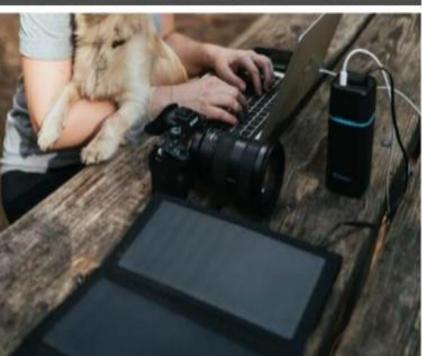

#### PORTABLE POWER STATION

Take power wherever you go. PHOENIX 200 is one of the lightest portable power stations with only 5.3 pounds and a capacity of 222Wh. PHOENIX 200 can be charged to 80% in 1.5 hours when AC and USB-C are charged simultaneously at maximum power. It provides 4 recharging options: AC, USB-C, solar, and car. The PHOENIX 200 solar generator can power 6 devices simultaneously and charge devices while recharging itself. It's ideal for camping, road trips, photography, remote work, and outdoor activities.