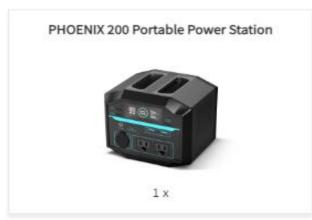

#### **Customizable Power Saving Settings**

Phoenix 200 power station will automatically turn off the CIG Port or AC Outlets to avoid power consumption when they are not connected to the device, or the connected device's power is relatively low for more than 1 hour.

You can also manually disable this function or enable it with one simple operation to meet different usage needs, such as low-power devices or devices that work intermittently (such as refrigerators).





# High-quality Output and Quiet Operation

Pure sine wave technology provides high-quality AC power equivalent to mains power, protecting your sensitive equipment such as CPAP. Phoenix camping generator always operates with low noise, so it can be used without worry, even while sleeping.













#### PACKAGE INCLUDES