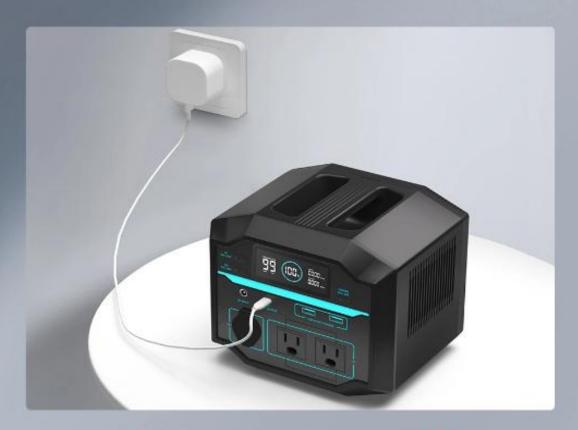

#### PORTABLE POWER STATION

Take power wherever you go. PHOENIX 200 is one of the lightest portable power stations with only 5.3 pounds and a capacity of 222Wh. PHOENIX 200 can be charged to 80% in 1.5 hours when AC and USB-C are charged simultaneously at maximum power. It provides 4 recharging options: AC, USB-C, solar, and car. The PHOENIX 200 solar generator can power 6 devices simultaneously and charge devices while recharging itself. It's ideal for camping, road trips, photography, remote work, and outdoor activities.