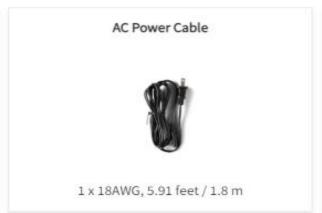

**Customizable Power Saving Settings**

Phoenix 200 power station will automatically turn off the CIG Port or AC Outlets to avoid power consumption when they are not connected to the device, or the connected device's power is relatively low for more than 1 hour.

You can also manually disable this function or enable it with one simple operation to meet different usage needs, such as low-power devices or devices that work intermittently (such as refrigerators).





# High-quality Output and Quiet Operation

Pure sine wave technology provides high-quality AC power equivalent to mains power, protecting your sensitive equipment such as CPAP. Phoenix camping generator always operates with low noise, so it can be used without worry, even while sleeping.













#### PACKAGE INCLUDES